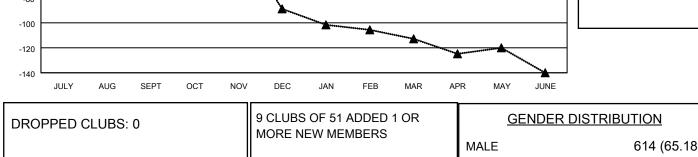

## LOCATION WEST VIRGINIA

District 29 C

Results as of: 11/30/2022

| Clubs                 |               |           |               | Members               |                         |                         |                                                    |  |
|-----------------------|---------------|-----------|---------------|-----------------------|-------------------------|-------------------------|----------------------------------------------------|--|
| RESULTS FOR 2022-2023 |               |           |               | RESULTS FOR 2022-2023 |                         |                         |                                                    |  |
| QUARTER               | NEW CLUB GOAL | NEW CLUBS | DROPPED CLUBS | QUARTER               | IBER GROWTH NET<br>GOAL | MEMBER GROWTH<br>ACTUAL | DROPPED<br>MEMBERS ACTUAL<br>(including transfers) |  |
| JULY/AUG/SEPT         | 0             | 0         | 0             | JULY/AUG/SEPT         | 0                       | 12                      | 7                                                  |  |
| OCT/NOV/DEC           | 0             | 0         | 0             | OCT/NOV/DEC           | 0                       | 20                      | 25                                                 |  |
| JAN/FEB/MAR           | 0             | 0         | 0             | JAN/FEB/MAR           | 0                       | 0                       | 0                                                  |  |
| APR/MAY/JUNE          | 0             | 0         | 0             | APR/MAY/JUNE          | 0                       | 0                       | 0                                                  |  |

|                 |    |                           | MALE<br>FEMALE                      | 614 (65.18%)<br>328 (34.82%) |  |
|-----------------|----|---------------------------|-------------------------------------|------------------------------|--|
| DROPPED MEMBERS |    |                           | NON BINARY<br>PREFER NOT TO ANSWER  | 0 (0.00%)<br>0 (0.00%)       |  |
| DECEASED        | 7  |                           |                                     | 0 (0.00 %)                   |  |
| CLUB CANCELLED  | 0  | CLICK HERE FOR CUMULATIVE | TOTAL FAMILY UNIT MEMBERS           | ; 239                        |  |
| OTHER           | 25 | MEMBERSHIP DATA           |                                     |                              |  |
| TOTAL 32        |    |                           | FAMILY MEMBERS PAYING HALF DUES 122 |                              |  |
|                 |    |                           |                                     |                              |  |