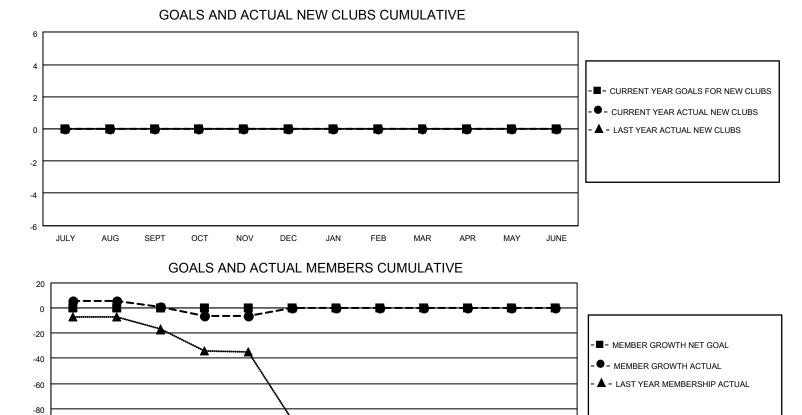

## LOCATION WEST VIRGINIA

District 29 C

Results as of: 11/30/2022

| Clubs                 |               |           |               | Members               |                         |                         |                                                    |  |
|-----------------------|---------------|-----------|---------------|-----------------------|-------------------------|-------------------------|----------------------------------------------------|--|
| RESULTS FOR 2022-2023 |               |           |               | RESULTS FOR 2022-2023 |                         |                         |                                                    |  |
| QUARTER               | NEW CLUB GOAL | NEW CLUBS | DROPPED CLUBS | QUARTER               | IBER GROWTH NET<br>GOAL | MEMBER GROWTH<br>ACTUAL | DROPPED<br>MEMBERS ACTUAL<br>(including transfers) |  |
| JULY/AUG/SEPT         | 0             | 0         | 0             | JULY/AUG/SEPT         | 0                       | 12                      | 7                                                  |  |
| OCT/NOV/DEC           | 0             | 0         | 0             | OCT/NOV/DEC           | 0                       | 20                      | 25                                                 |  |
| JAN/FEB/MAR           | 0             | 0         | 0             | JAN/FEB/MAR           | 0                       | 0                       | 0                                                  |  |
| APR/MAY/JUNE          | 0             | 0         | 0             | APR/MAY/JUNE          | 0                       | 0                       | 0                                                  |  |